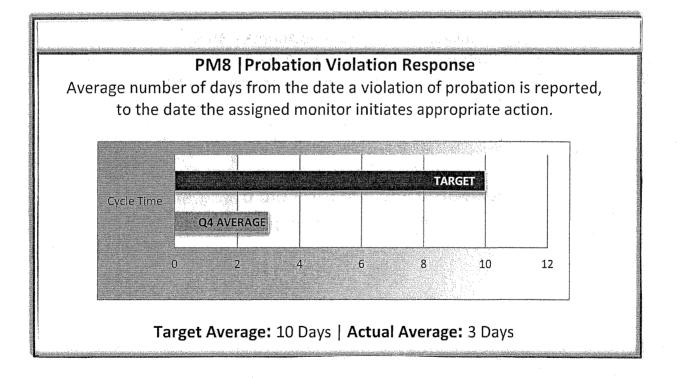

#### Q1 Report (July - September 2015)

To ensure stakeholders can review the Board's progress toward meeting its enforcement goals and targets, we have developed a transparent system of performance measurement. These measures will be posted publicly on a quarterly basis.