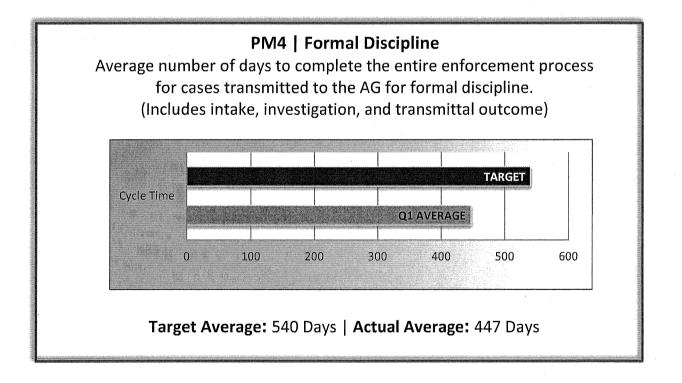

#### Q1 Report (July - September 2015)

To ensure stakeholders can review the Board's progress toward meeting its enforcement goals and targets, we have developed a transparent system of performance measurement. These measures will be posted publicly on a quarterly basis.