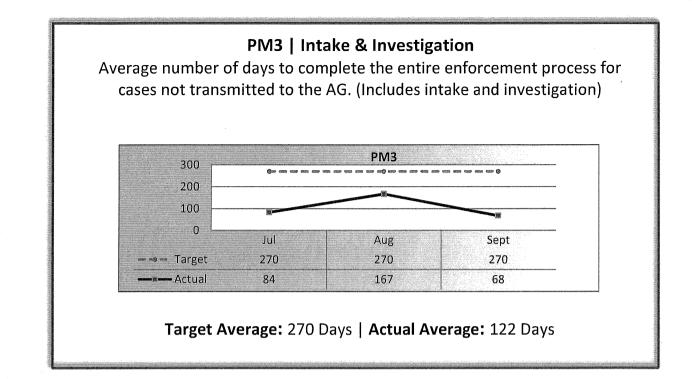

#### Q1 Report (July - September 2015)

To ensure stakeholders can review the Board's progress toward meeting its enforcement goals and targets, we have developed a transparent system of performance measurement. These measures will be posted publicly on a quarterly basis.