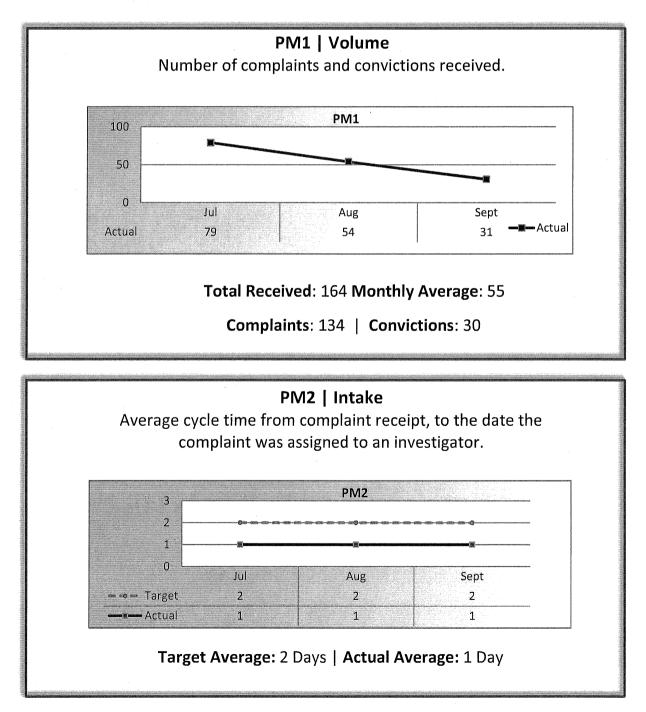

#### Q1 Report (July - September 2015)

To ensure stakeholders can review the Board's progress toward meeting its enforcement goals and targets, we have developed a transparent system of performance measurement. These measures will be posted publicly on a quarterly basis.