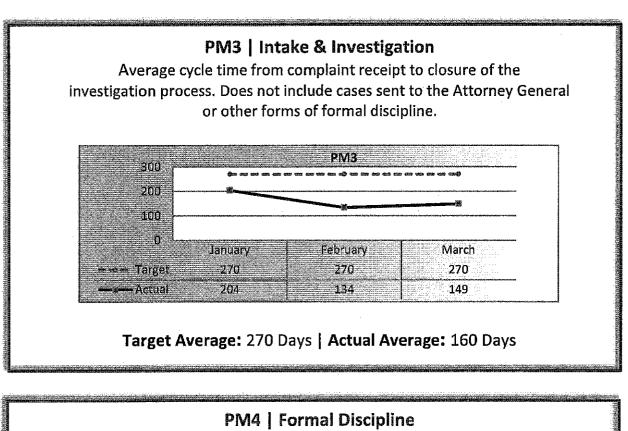

Average number of days to complete the entire enforcement process for cases resulting in formal discipline. (Includes intake and investigation by the Board and prosecution by the AG).

PM7 | Probation Intake

# PM4 | Formal Discipline

Average number of days to complete the entire enforcement process for cases transmitted to the AG for formal discipline. (Includes intake, investigation, and transmittal outcome)