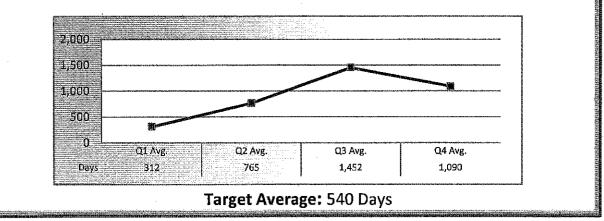

Average number of days to complete the entire enforcement process for cases resulting in formal discipline. (Includes intake and investigation by the Board and prosecution by the AG).

PM7 | Probation Intake

# PM4 | Formal Discipline

Average number of days to complete the entire enforcement process for cases transmitted to the AG for formal discipline. (Includes intake, investigation, and transmittal outcome)