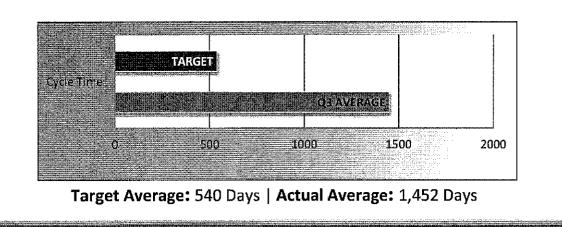

# PM4 | Formal Discipline

Average number of days to complete the entire enforcement process for cases transmitted to the AG for formal discipline. (Includes intake, investigation, and transmittal outcome)