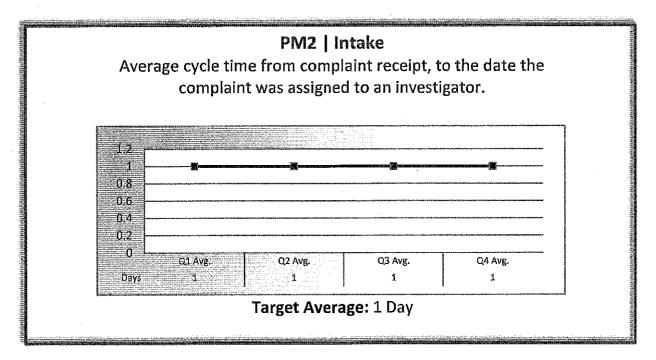

Target Average: 10 Days | Actual Average: N/A

# Department of Consumer Affairs Board of Occupational Therapy

# **Performance Measures**

# Q4 Report (April - June 2015)

To ensure stakeholders can review the Board's progress toward meeting its enforcement goals and targets, we have developed a transparent system of performance measurement. These measures will be posted publicly on a quarterly basis.













# Department of Consumer Affairs Board of Occupational Therapy

# **Performance Measures**

# Annual Report (2014 – 2015 Fiscal Year)

To ensure stakeholders can review the Board's progress toward meeting its enforcement goals and targets, we have developed a transparent system of performance measurement. These measures will be posted publicly on a quarterly and annual basis.







# PM4 | Formal Discipline

Average number of days to complete the entire enforcement process for cases transmitted to the AG for formal discipline. (Includes intake, investigation, and transmittal outcome)







# AGENDA ITEM 22

# ENFORCEMENT DATA AND REPORTS FOR THE QUARTER ENDING SEPTEMBER 30, 2015.

The reports are attached for review.

# BOT ENFORCEMENT STATISTICAL REPORT July 1, 2015 – September 30, 2015

| Total Complain                                                                               | nts-Received:                                       | 164                                                                                                                                                          | DOI In