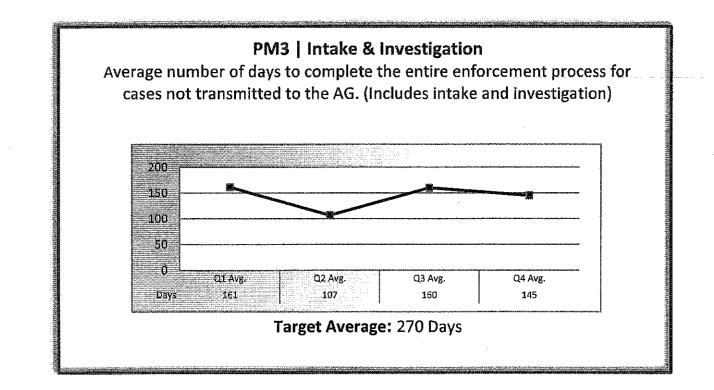

rget Average: 10 Days | Actual Average: N/A

# Department of Consumer Affairs Board of Occupational Therapy

# **Performance Measures**

# Q4 Report (April - June 2015)

To ensure stakeholders can review the Board's progress toward meeting its enforcement goals and targets, we have developed a transparent system of performance measurement. These measures will be posted publicly on a quarterly basis.













# Department of Consumer Affairs Board of Occupational Therapy

# **Performance Measures**

# Annual Report (2014 – 2015 Fiscal Year)

To ensure stakeholders can review the Board's progress toward meeting its enforcement goals and targets, we have developed a transparent system of performance measurement. These measures will be posted publicly on a quarterly and annual basis.







# PM4 | Formal Discipline

Average number of days to complete the entire enforcement process for cases transmitted to the AG for formal discipline. (Includes intake, investigation, and transmittal outcome)







# AGENDA ITEM 22

# ENFORCEMENT DATA AND REPORTS FOR THE QUARTER ENDING SEPTEMBER 30, 2015.

The reports are attached for review.

# BOT ENFORCEMENT STATISTICAL REPORT July 1, 2015 – September 30, 2015

| Total Complain                                                                               | nts-Received:                                       | 164                                                                                                                                                          | DOI In