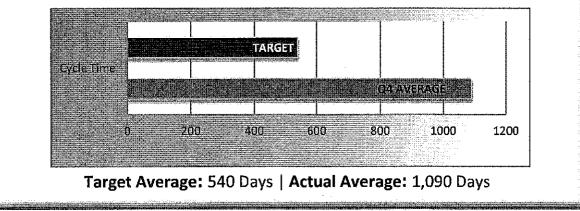

# PM4 | Formal Discipline

Average number of days to complete the entire enforcement process for cases transmitted to the AG for formal discipline. (Includes intake, investigation, and transmittal outcome)