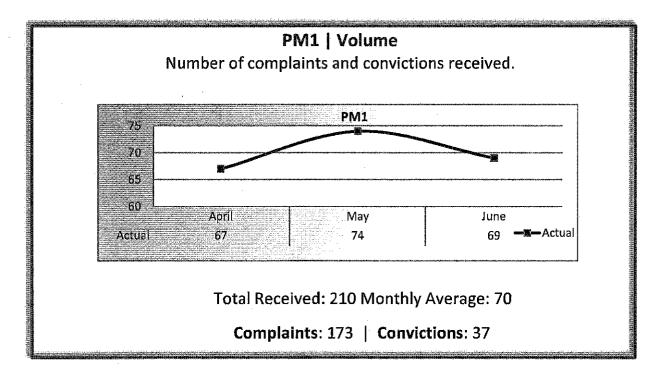

# Q4 Report (April - June 2015)

To ensure stakeholders can review the Board's progress toward meeting its enforcement goals and targets, we have developed a transparent system of performance measurement. These measures will be posted publicly on a quarterly basis.