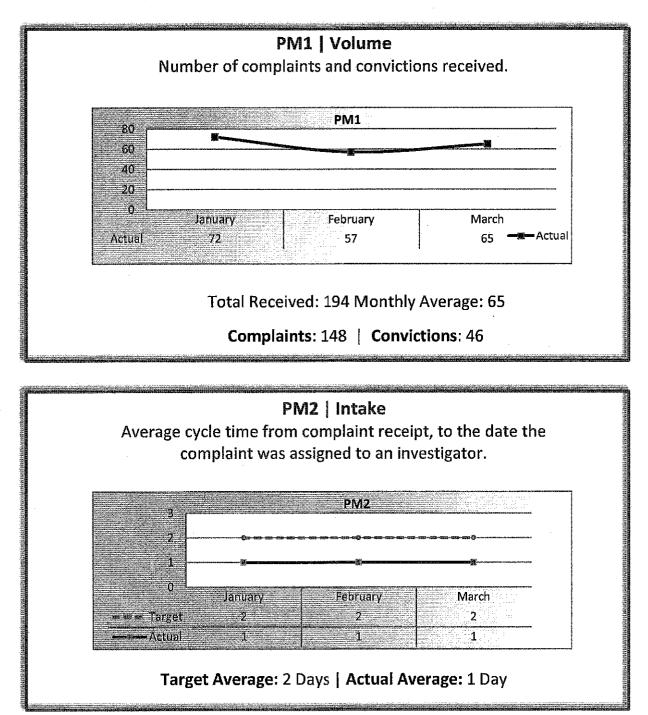

# Q3 Report (January - March 2015)

To ensure stakeholders can review the Board's progress toward meeting its enforcement goals and targets, we have developed a transparent system of performance measurement. These measures will be posted publicly on a quarterly basis.