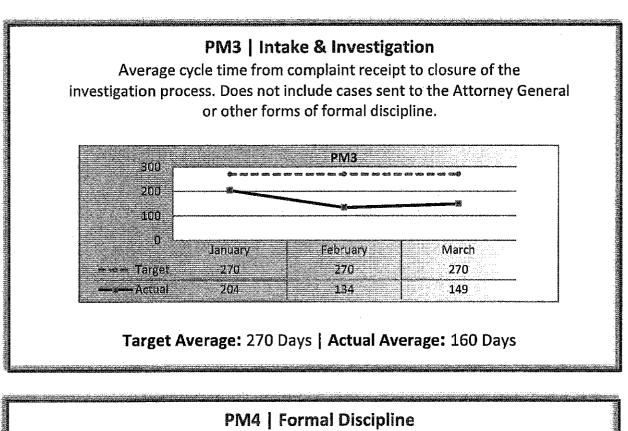

# Q3 Report (January - March 2015)

To ensure stakeholders can review the Board's progress toward meeting its enforcement goals and targets, we have developed a transparent system of performance measurement. These measures will be posted publicly on a quarterly basis.