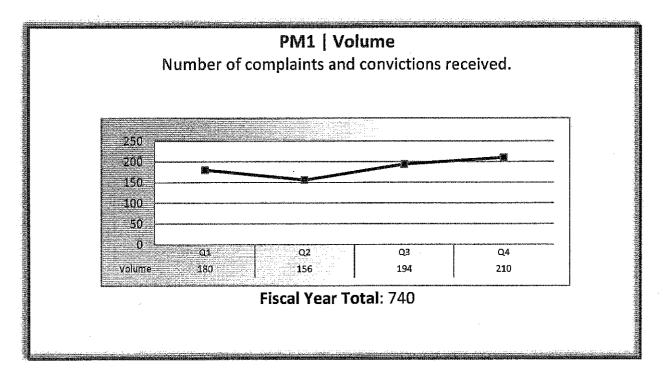

Target Average: 10 Days | Actual Average: N/A

# Department of Consumer Affairs Board of Occupational Therapy

# **Performance Measures**

# Q4 Report (April - June 2015)

To ensure stakeholders can review the Board's progress toward meeting its enforcement goals and targets, we have developed a transparent system of performance measurement. These measures will be posted publicly on a quarterly basis.













# Department of Consumer Affairs Board of Occupational Therapy

# **Performance Measures**

# Annual Report (2014 – 2015 Fiscal Year)

To ensure stakeholders can review the Board's progress toward meeting its enforcement goals and targets, we have developed a transparent system of performance measurement. These measures will be posted publicly on a quarterly and annual basis.







# PM4 | Formal Discipline

Average number of days to complete the entire enforcement process for cases transmitted to the AG for formal discipline. (Includes intake, investigation, and transmittal outcome)







# AGENDA ITEM 22

# ENFORCEMENT DATA AND REPORTS FOR THE QUARTER ENDING SEPTEMBER 30, 2015.

The reports are attached for review.

# BOT ENFORCEMENT STATISTICAL REPORT July 1, 2015 – September 30, 2015

| Total Complain                                                                               | nts-Received:                                       | 164                                                                                                                                                          | DOI In