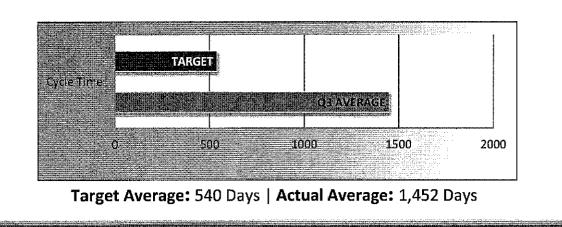

Average number of days to complete the entire enforcement process for cases resulting in formal discipline. (Includes intake and investigation by the Board and prosecution by the AG).

PM7 | Probation Intake

# PM4 | Formal Discipline

Average number of days to complete the entire enforcement process for cases transmitted to the AG for formal discipline. (Includes intake, investigation, and transmittal outcome)