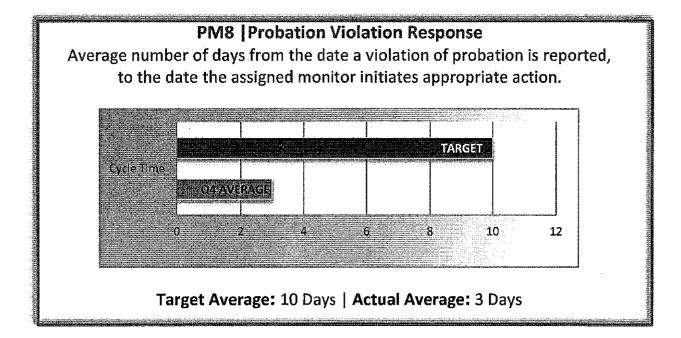

PM8 | Probation Violation Response

Average number of days from the date a violation of probation is reported, to the date the assigned monitor initiates appropriate action.

The Board did not have any probation violations this quarter.

Target Average: 10 Days | Actual Average: N/A