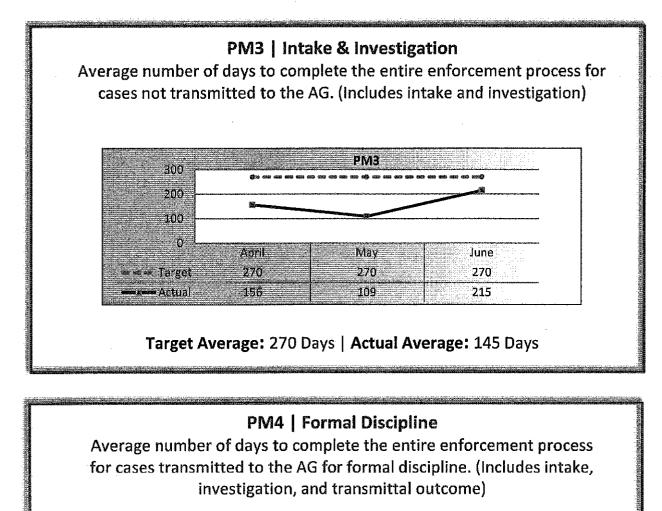

# PM4 | Formal Discipline

Average number of days to complete the entire enforcement process for cases transmitted to the AG for formal discipline. (Includes intake, investigation, and transmittal outcome)