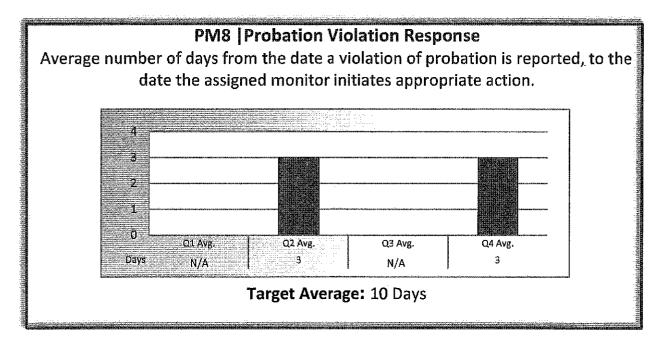

PM8 | Probation Violation Response

Average number of days from the date a violation of probation is reported, to the date the assigned monitor initiates appropriate action.

The Board did not have any probation violations this quarter.

Target Average: 10 Days | Actual Average: N/A