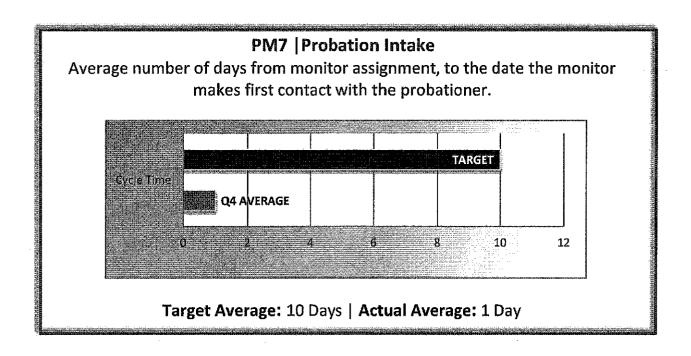

Average number of days from monitor assignment, to the date the monitor makes first contact with the probationer.

The Board did not contact any new probationers this quarter.

Target Average: 10 Days | Actual Average: N/A