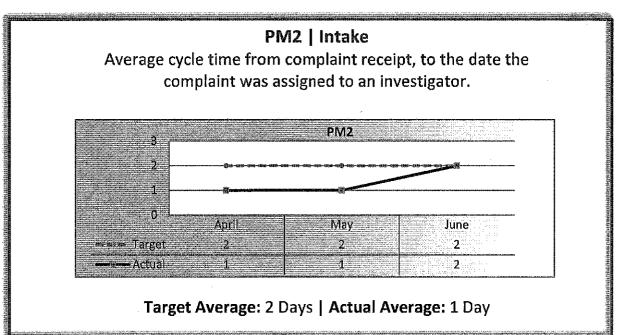

Average number of days to complete the entire enforcement process for cases resulting in formal discipline. (Includes intake and investigation by the Board and prosecution by the AG).

PM7 | Probation Intake