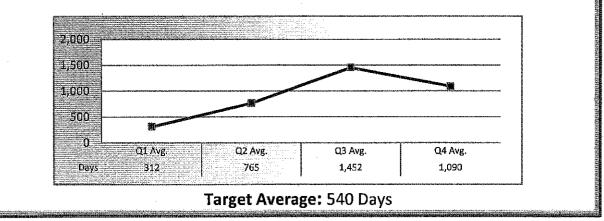

Average number of days to complete the entire enforcement process for cases resulting in formal discipline. (Includes intake and investigation by the Board and prosecution by the AG).

PM7 | Probation Intake