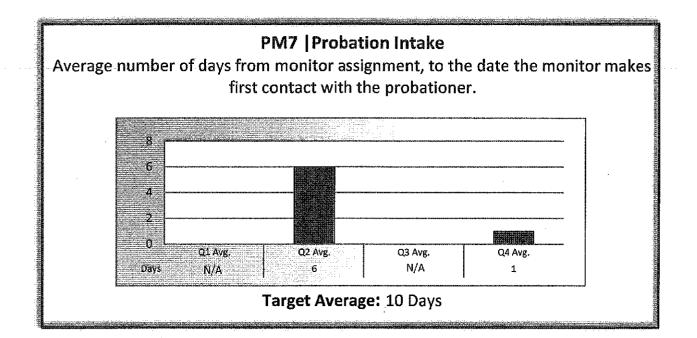

Average number of days from monitor assignment, to the date the monitor makes first contact with the probationer.

The Board did not contact any new probationers this quarter.

Target Average: 10 Days | Actual Average: N/A